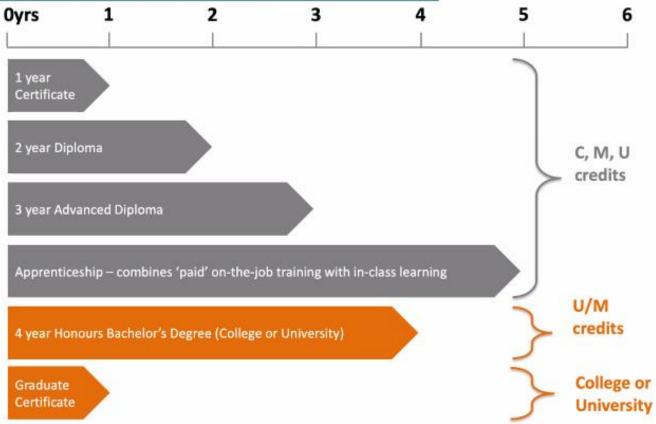

# COLLEGE APPLICATION TIPS

#### IMPORTANT DEADLINES

- November 1: Colleges may begin sending offers of admission.
- ► February 1: <u>Equal Consideration Date</u> apply to <u>highly competitive programs</u> on or before this date.
- ► May 1: Deadline to confirm offers (colleges may extend offers after this date).
- ▶ Mid-June: Tuition deposit payment due.
- Marks sent Nov, Feb, April and July

#### CHOOSE 5!!

▶It's \$125 FOR 1,2,3,4 OR 5 CHOICES

►Use <u>www.ontariocolleges.ca</u> to do your research





### How to Apply to an Ontario College Video



#### USE YOUR PERSONAL EMAIL

- ►Your school email will be deactivated at the end of June
- ▶ Be sure to check your email

## DO YOU NEED TO ORDER TRANSCRIPTS? NO! HOLY TRINITY WILL FORWARD YOUR TRANSCRIPTS!!

#### Requested Online Transcripts

Transcript requests will be initiated when the required fee has been paid. Requests cannot be cancelled or changed once payment has been processed. More information about transcript requests can be found here.

Holy Trinity Catholic High School



All Applied Colleges

**Instructions:** Let your high school guidance counsellor know you are applying to college. Most high schools will send your grades to ontariocolleges.ca for you at the appropriate times throughout the year.

Check the Documents scree