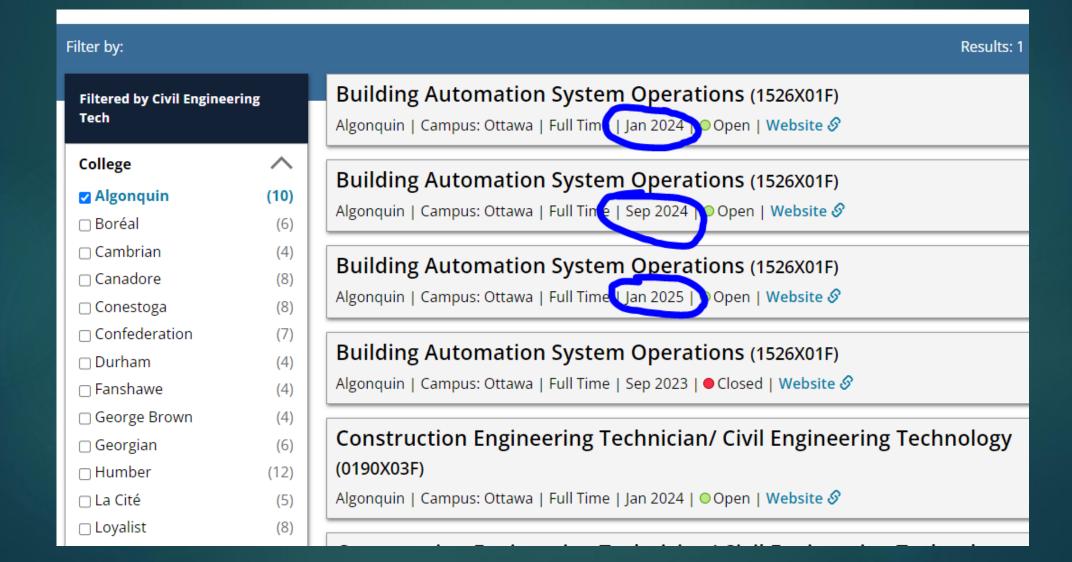

ty Catholic High School



All Applied Colleges

**Instructions:** Let your high school guidance counsellor know you are applying to college. Most high schools will send your grades to ontariocolleges.ca for you at the appropriate times throughout the year.

Check the Documents screen in early December, early March, mid-May and mid-July to ensure your most current records are displaying. If something is missing or incorrect, tell your guidance counsellor right away.

# Taking online course (not in PRISM)?? Tell Michele ASAP

PRISM EXCLUDED.

IF YOU ARE TAKING ON ONLINE VIA PRISM YOU ARE FINE

#### AUTOMATIC HT TRANSCRIPTS ARE SENT AUTOMATICALLY

Transcripts

Holy Trinity Catholic High School



All Applied Colleges



#### CHOOSE THE CORRECT LOCATION



#### CHOOSE THE CORRECT START DATE



### CAN I MAKE CHANGES TO MY APPLICATION AFTER I HAVE APPLIED?

➤ You can make as many changes to your program choices as often as you like.

► Changes made after **February 1, 2024**, may affect your chances of getting into a program.

► Removing a program choice will notify the college you are no longer interested in that choice.

#### CHAT NOW BUTTON

# IF AT ANY POINT YOU REQUIRE ASSISTANCE CLICK ON

"CHAT NOW"



#### STILL HAVE QUESTIONS??

Make an appointment with your guidance counsellor by going to <u>www.trinitycatholic.ca</u> and clicking on the BHN hub icon. (hold your phone sideways if you can't see the icon in the top right corner)