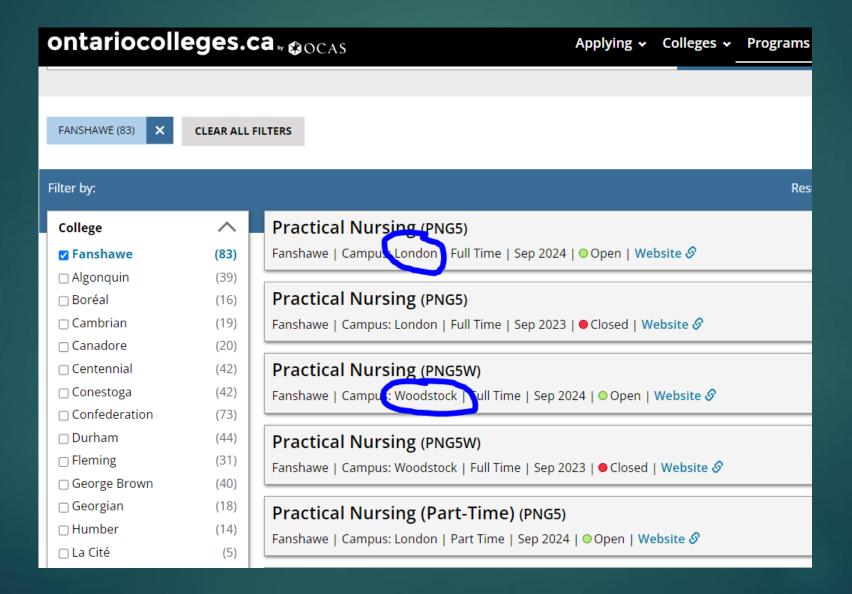

equests can be found here.

Holy Trinity Catholic High School



All Applied Colleges

**Instructions:** Let your high school guidance counsellor know you are applying to college. Most high schools will send your grades to ontariocolleges.ca for you at the appropriate times throughout the year.

Check the Documents screen in early December, early March, mid-May and mid-July to ensure your most current records are displaying. If something is missing or incorrect, tell your guidance counsellor right away.

# Taking online course (not in PRISM)?? Tell Michele ASAP

PRISM EXCLUDED.

IF YOU ARE TAKING ON ONLINE VIA PRISM YOU ARE FINE

#### AUTOMATIC HT TRANSCRIPTS ARE SENT AUTOMATICALLY

Transcripts

Holy Trinity Catholic High School



All Applied Colleges



#### CHOOSE THE CORRECT LOCATION



#### CHOOSE THE CORRECT START DATE



### CAN I MAKE CHANGES TO MY APPLICATION AFTER I HAVE APPLIED?

➤ You can make as many changes to your program choices as often as you like.

► Changes made after **February 1, 2024**, may affect your chances of getting into a program.

► Removing a program choice will notify the college you are no longer interested in that choice.

#### CHAT NOW BUTTON

# IF AT ANY POINT YOU REQUIRE ASSISTANCE CLICK ON

"CHAT NOW"



#### STILL HAVE QUESTIONS??

Make an appointment with your guidance counsellor by going to <u>www.trinitycatholic.ca</u> and clicking on the BHN hub icon. (hold your phone sideways if you can't see the icon in the top right corner)